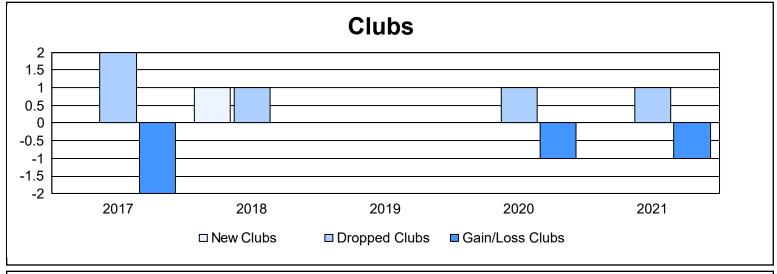

District 12 I As of June 2021 Cumulative

| Year      | New<br>Clubs | Dropped<br>Clubs | Gain/<br>Loss<br>Clubs | New<br>Members | Charter<br>Members | Reinstate<br>Members | Transfer<br>Members | Total<br>Member<br>Added | Total<br>Members<br>Dropped | Gain/<br>Loss<br>Members |
|-----------|--------------|------------------|------------------------|----------------|--------------------|----------------------|---------------------|--------------------------|-----------------------------|--------------------------|
| 2016-2017 | 0            | 2                | -2                     | 110            | 1                  | 8                    | 8                   | 127                      | 139                         | -12                      |
| 2017-2018 | 1            | 1                | 0                      | 114            | 28                 | 7                    | 3                   | 152                      | 185                         | -33                      |
| 2018-2019 | 0            | 0                | 0                      | 104            | 0                  | 10                   | 5                   | 119                      | 114                         | 5                        |
| 2019-2020 | 0            | 1                | -1                     | 66             | 1                  | 8                    | 8                   | 83                       | 127                         | -44                      |
| 2020-2021 | 0            | 1                | -1                     | 63             | 1                  | 1                    | 1                   | 66                       | 126                         | -60                      |
| Average   | 0            | 1                | -1                     | 91             | 6                  | 7                    | 5                   | 109                      | 138                         | -29                      |